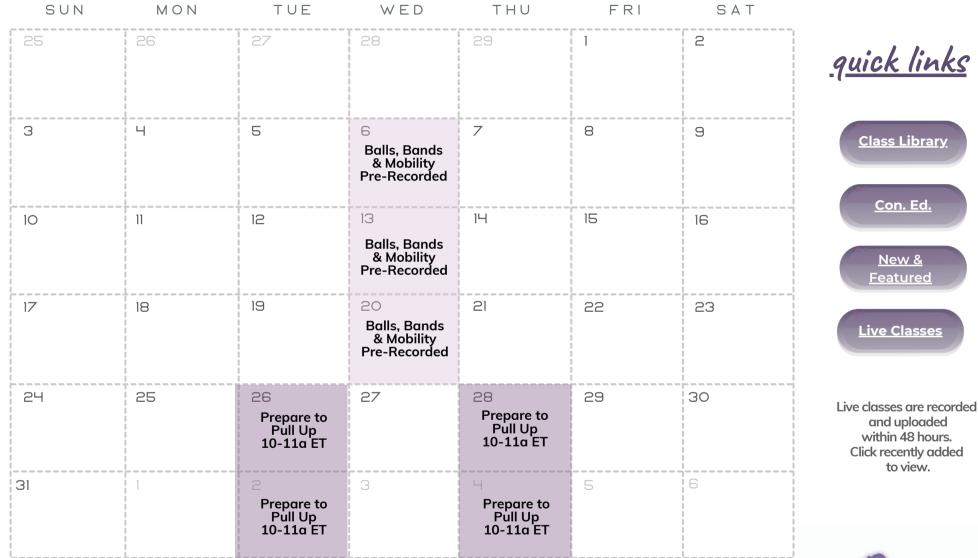

### MAY 2024

| SUN | MON | TUE                                                        | WED | ΤΗU                                      | FRI | SAT |                                                                                                   |
|-----|-----|------------------------------------------------------------|-----|------------------------------------------|-----|-----|---------------------------------------------------------------------------------------------------|
| 28  | 29  | 30<br>Prepare to<br>Pull Up<br>10-11a ET                   | 1   | 2<br>Prepare to<br>Pull Up<br>10-11a ET  | 3   | Ч   | <u>quick links</u>                                                                                |
| 5   | 6   | 7<br>Prepare to<br>Pull Up<br>10-11a ET                    | 8   | 9<br>Prepare to<br>Pull Up<br>10-11a ET  | 10  | 11  | <u>Class Library</u>                                                                              |
| 12  | 13  | 니니<br>Prepare to<br>Pull Up<br>10-11a ET                   | 15  | 16<br>Prepare to<br>Pull Up<br>10-11a ET | 17  | 18  | <u>Con. Ed.</u><br><u>New &amp;</u><br><u>Featured</u>                                            |
| 19  | 20  | 21<br>How to Teach<br>Kettlebells<br>Workshop<br>10-11a ET | 22  | 23<br>Kettlebells +<br>Yoga<br>10-11a ET | 24  | 25  | Live Classes                                                                                      |
| 26  | 27  | 28<br>How to Teach<br>Kettlebells<br>Workshop<br>10-11a ET | 29  | 30<br>Kettlebells +<br>Yoga<br>10-11a ET | 31  |     | Live classes are recorded<br>and uploaded<br>within 48 hours.<br>Click recently added<br>to view. |
| 2   | 3   | How to Teach<br>Kettlebells<br>Workshop<br>10-11a ET       | 5   | 6<br>Kettlebells +<br>Yoga<br>10-11a ET  | 7   | 8   | to view.                                                                                          |

### Schedule subject to minor changes.