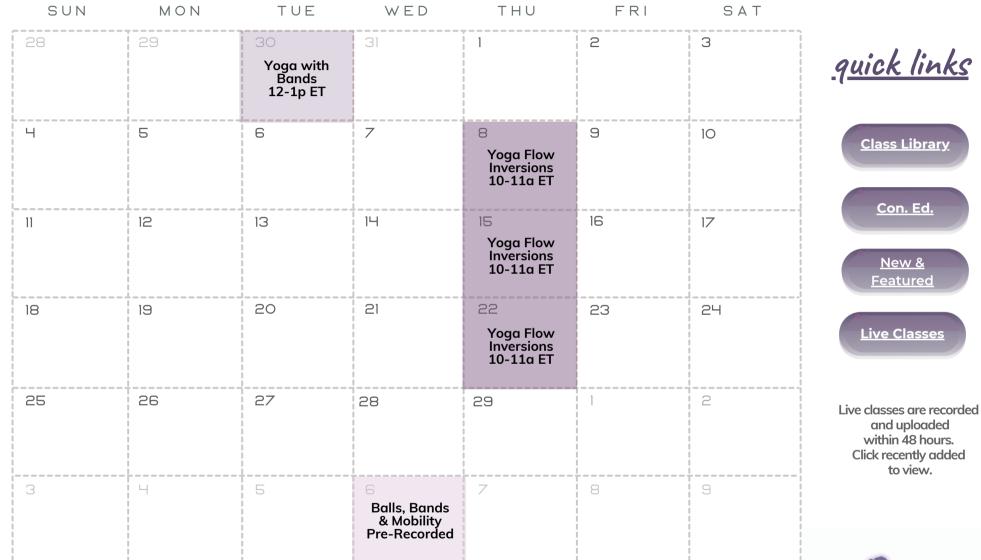

### FEBRUARY 2024



### Schedule subject to minor changes.



### **MARCH 2024**



#### Schedule subject to minor changes.



### APRIL 2024



#### Schedule subject to minor changes.



### MAY 2024

| SUN | MON | TUE                                                        | WED | ΤΗU                                      | FRI | SAT |                                                                                                   |
|-----|-----|------------------------------------------------------------|-----|------------------------------------------|-----|-----|---------------------------------------------------------------------------------------------------|
| 28  | 29  | 30<br>Prepare to<br>Pull Up<br>10-11a ET                   | 1   | 2<br>Prepare to<br>Pull Up<br>10-11a ET  | 3   | Ч   | <u>quick